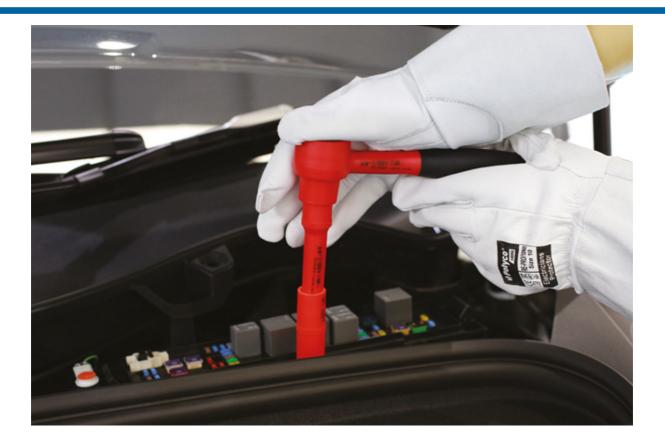

## Insulated Socket 1/2"D 16mm

A 16mm insulated socket, designed to protect up to 1000V for use on hybrid and electric vehicles. VDE certified.

## **Additional Information**

- Size: 16mm x 55mm long x 1/2"D.
- Safe operator use for live voltages up to 1000V AC / 1500V DC.
- VDE certified. IEC60900 approved for 1000V safe working.
- Part of a range of standard insulated sockets. For other sizes, please see Laser Part Nos. 7988 (10mm), 7989 (11mm), 7990 (12mm), 7991 (13mm), 7992 (14mm), 7995 (15mm), 7995 (17mm), 7996 (18mm), 7997 (19mm).
- 1/2"D Deep insulated socket range available please see Laser Part Nos. 7949 (10mm), 7950 (11mm), 7951 (12mm), 7952 (13mm), 7953 (14mm), 7954 (16mm), 7955 (17mm), 7956 (18mm), 7957 (19mm).